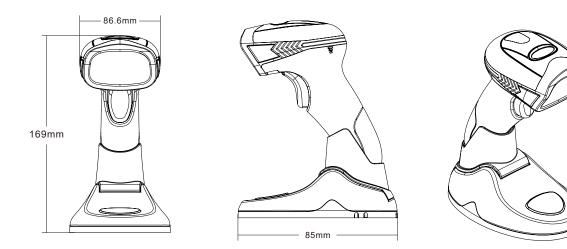

| Environmental Parameters                         | Physical Parameters               |
|--------------------------------------------------|-----------------------------------|
| Operating Temperature: -20 ~60                   | Dimensions: 86.6mm*137mm*169mm    |
| Storage Temperature: -40 ~70                     | Weight: 113.4g Cable Length: 0.8M |
| Relative Humidity: 5%~95% (Non-condensing)       | Material: ABS+PC                  |
| Drop/Shock Resistance: Withstands multiple times | 3 meters drops to concrete        |