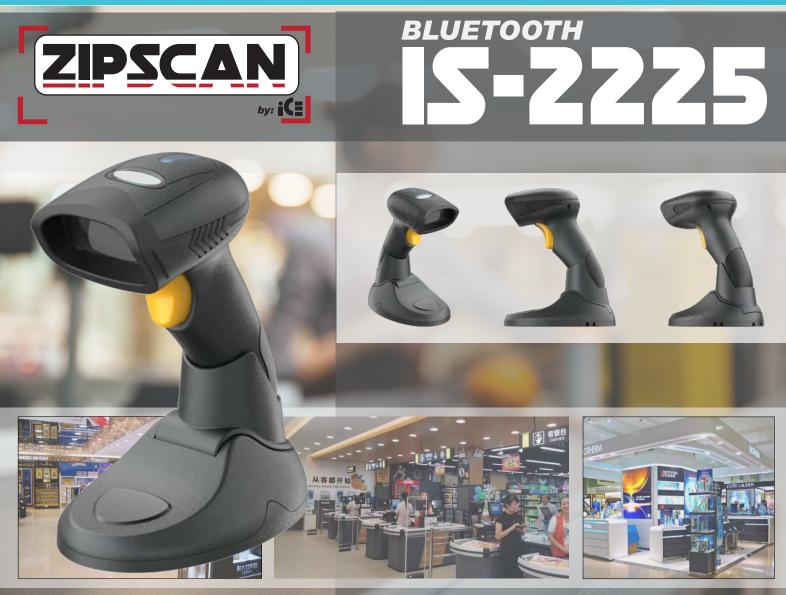

## **Features**

Plug and play and simple setup

Can interpret variety of 1D & 2D code

Directly paired use with mobile phone / tablet / laptop with bluetooth function

Transmission distance of 30-50 meter via wireless bluetooth

Touch charging base