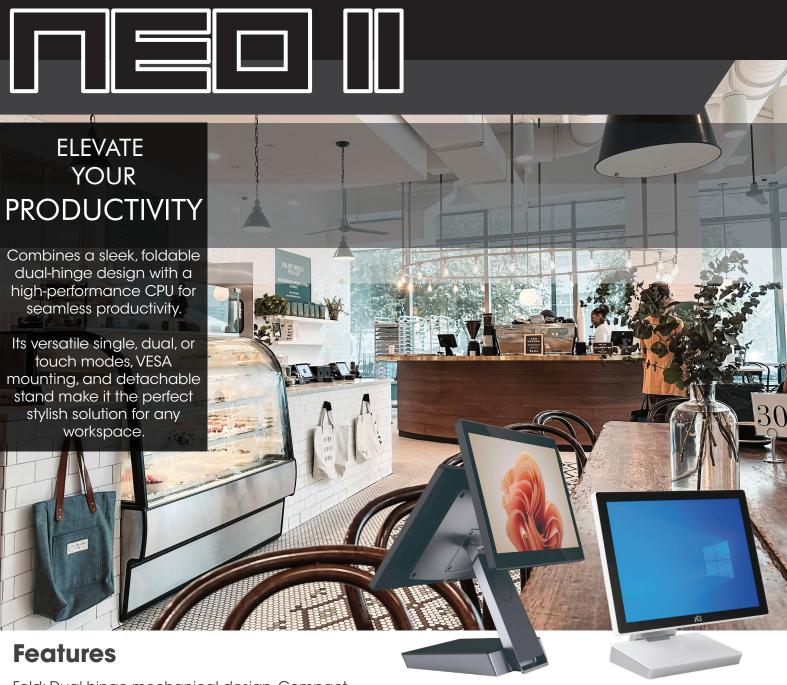

INNOVATION. COMMITMENT. EXCELLENCE

Fold: Dual-hinge mechanical design. Compact footprint.

Full HD Main-screen. Slim and stylish, utlra-thin bezel, aluminum body, 15" touch screen.

Multiple modes: Single/dual/touch. VESA wall-mounting or detachable 2nd display stand

High performance CPU

# Rich I/O interfaces, ultimate scalability Alder Lake N97/i5-1235U

USB3.0\*2

USB3.0\*2

COM1 DB9/M

15.6" 1080 P touch screen

Detachable 2nd display stand with single-cable connection

Dual-hinge mechanical