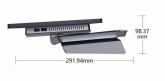

#### Dimensions $(W \times H \times D)$

Desktop: 270\*340\*390 (mm) Packing: 410\*430\*180 (mm)

#### 15.6" Dimension