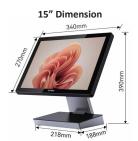

#### Dimensions $(W \times H \times D)$

Desktop: 270\*340\*390 (mm) Packing: 410\*430\*180 (mm)