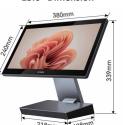

#### Dimensions $(W \times H \times D)$

Desktop: 270\*340\*390 (mm) Packing: 410\*430\*180 (mm)

#### 15.6" Dimension