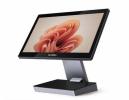

INNOVATION. COMMITMENT. EXCELLENCE

Fold: Dual-hinge mechanical design. Compact footprint.

Full HD Main-screen. Slim and stylish, utlra-thin bezel, aluminum body, 15" touch screen.

Multiple modes: Single/dual/touch. VESA wall-mounting or detachable 2nd display stand

#### Main Display

15" LCD, 4:3, P-Cap, 10-point touch 15.6" LCD (1920 \* 1080) Optional