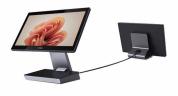

#### Second Display

9.7" Touch as optional

# Mounting

Weight

in dual screen 7.6kg

Peripheral

Desktop Wall-mounted VESA 100\*100

Net weight: in single screen 5.6kg in dual screen 6.4kg

Gross weight: in single screen 6.6kg

Stand: Detachable 2nd-display stand