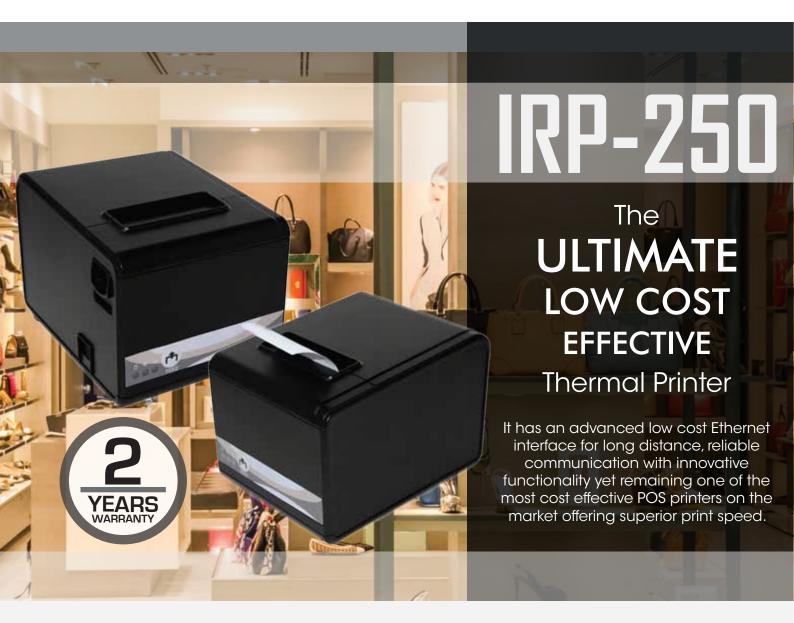

## Technical Specifications

| Print Method        | Direct thermal printing                                             |
|---------------------|---------------------------------------------------------------------|
| Emulation           | Compatible to ESC/POS                                               |
| Paper Width         | 79.5±0.5mm                                                          |
| Print Width         | 72mm                                                                |
| Dot Density         | 576 dots/line; 512 dots/line                                        |
| Paper Roll          | 80mm width, 83mm diameter max                                       |
| Print Speed         | 250mm/sec max                                                       |
| Paper Thickness     | 0.06~0.08mm                                                         |
| Interface           | Serial+USB+Ethernet                                                 |
| Character Size      | ANK Font                                                            |
|                     | Font A: 12×24dots Font B: 9×17dots                                  |
| Data Buffer         | 128K bytes                                                          |
| Barcode Type        | UPC-A /UPC-E /JAN13(EAN13) /JAN8(EAN8) /CODE39 /ITF /CODEBAR        |
|                     | /CODE93 /CODE128 / QR Code                                          |
| Power               | Power supply output: DC24V/2.5A                                     |
|                     | Power supply input: AC 110V/220V, 50-60HZ                           |
|                     | Power input: DC 24/2.5A                                             |
|                     | Cash drawer: DC24V/1A                                               |
| Work Environment    | Temperature:0 ~ 45°C Humidity:10 ~ 80%                              |
| Storage Environment | Temperature:-10 $^{\sim}$ 60 $^{\circ}$ C Humidity:10 $^{\sim}$ 90% |
| Print Head Life     | 150KM                                                               |
| Auto Cutter Life    | 1.5 million cuts                                                    |
| Operating System    | Windows                                                             |
| Net Weight          | 1.3kg                                                               |
| Dimension           | 152×200×138mm (W x L x H                                            |
| Warranty            | 2 years warranty (excluding print head)                             |