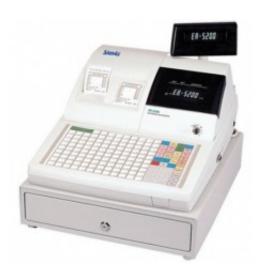

## Sam4S ER-5200 Cash Register

| Product Details |          |
|-----------------|----------|
| Brand:          | Sam4S    |
| Product Code:   | ER-5200  |
| Availability:   | In Stock |

## Description ER-5200M

The 5200M has a 160 flat FRLU keyboard with programmability for free functions. The system will provide five keyboard sevels with out two prices tandethreels wels of proups for each up to duct up not comprehensive menus can be catered for.